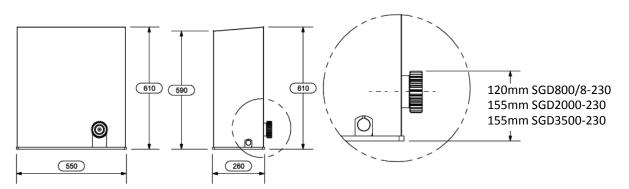

| MODEL            | SGD800/8-230 | SGD2000-230  | SGD3500-230  |
|------------------|--------------|--------------|--------------|
| Motor Power      | 230V ac 550W | 230V ac 750W | 230V ac 750W |
| Max. Gate Length | 8m approx.   |              |              |
| Max. Gate Height | 2m approx.   | 2m approx.   | 2m approx.   |
| Max. Gate Weight | Up to 800kg  | Up to 2000kg | Up to 3500kg |
| Opening Speed    | 450mm/sec    | 630mm/sec    | 315mm/sec    |
| Closing Speed    | 200mm/sec    | 300mm/sec    | 200mm/sec    |
| Linear Force     | Up to 80kg   | Up to 100kg  | Up to 200kg  |