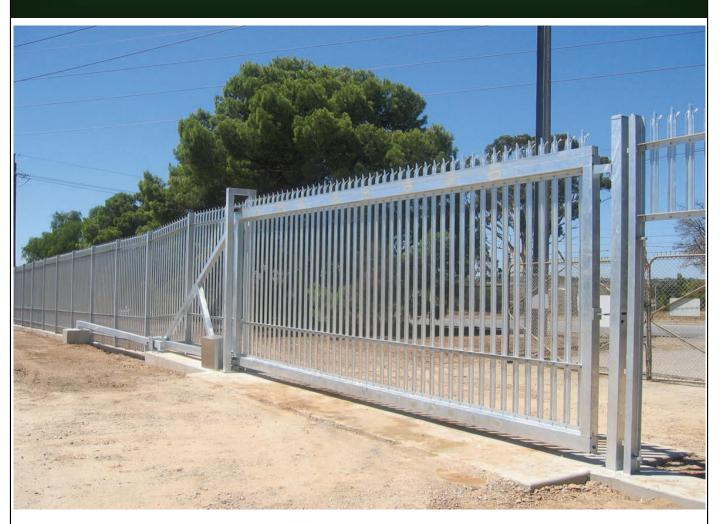

## 230V Industrial Sliding Gate Drives

Models SGD800/8-230, SDG2000-230, SGD3500-230

**GATE DRIVE SOLUTIONS LTD.** 

100% New Zealand owned and operated www.gatedrivesolutions.nz

- Ground track gates running near level and free rolling Cantilever gates.
- For intensive use
- Duty cycle 100%
- Input power 230V 1Ph. 10Amps
- Inbuilt easy set limit switches
- Fully adjustable ramp up, ramp down, opening and closing speed
- Cast-iron gearbox
- Hot-dipped galvanised chassis
- Available as Bi-Parting Industrial/Commercial Sliding Gate Drives