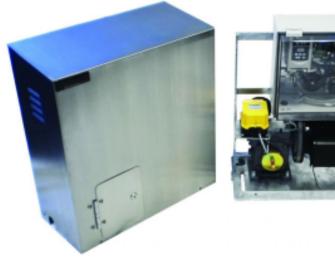

## **TECHNICAL DETAILS**

230Vac 10A single phase powered Industrial/Commercial Sliding Gate Drive with a 316 stainless-steel cover, inbuilt CB-6 control unit in an ABS plastic enclosure with clear lid. Industrial grade 3 phase inverter controlled drive motor.